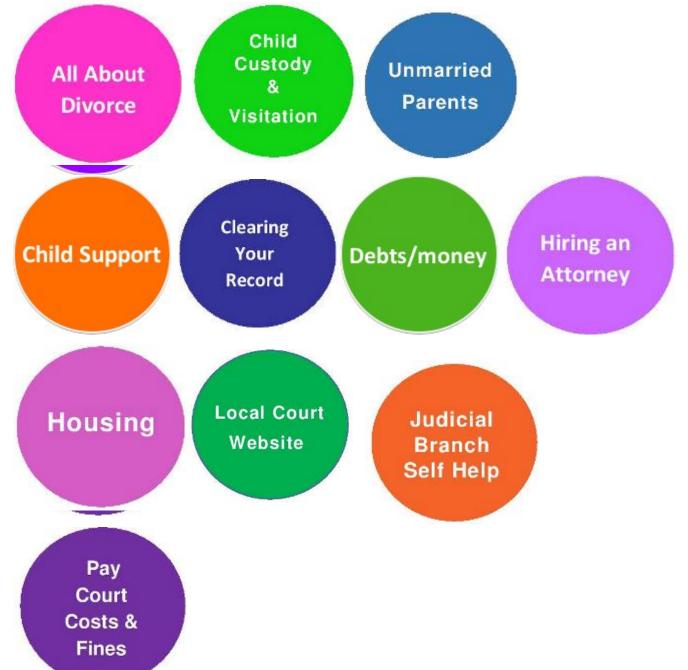

## **Sixth Judicial District**

Click on the circle below of the legal area you want to explore. If your topic isn't here or if you aren't sure what you want, **go here.** 

The National Center for State Courts (NCSC) has a good video about asking for **Legal Advice or Legal Information?**, how to tell the difference.