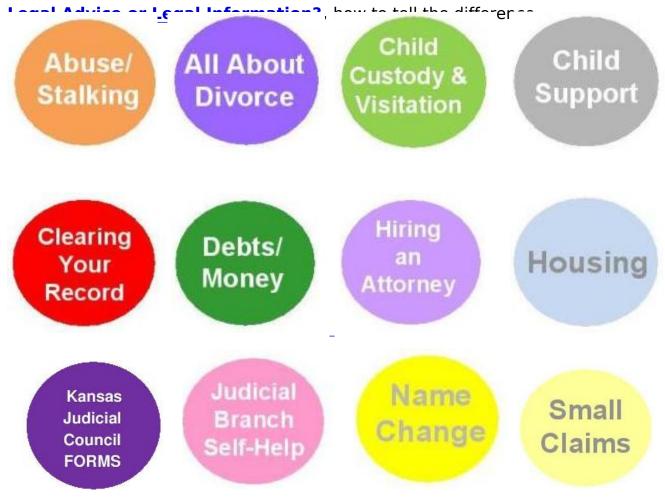

# Self-Help Center of Kansas Legal Services - Kansas City

Click on the circle below of the legal area you want to explore. If your topic isn't here or if you aren't sure what you want, **go here**.

The National Center for State Courts (NCSC) has a good video about asking for